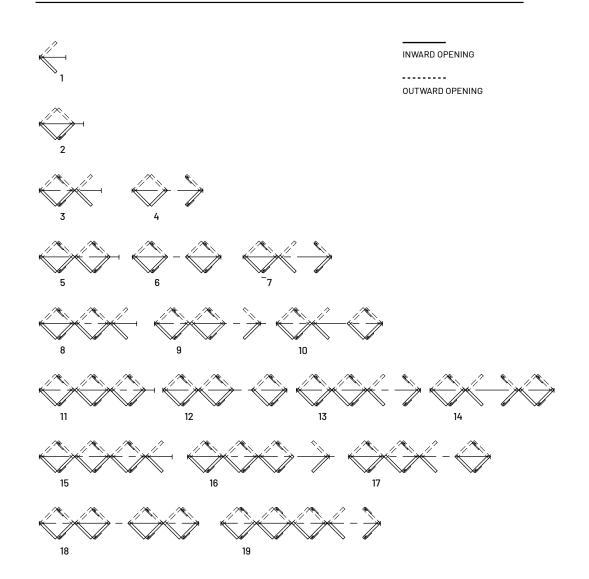

|
| GATHERED GLAZED UNIT DIMENSIONS                      | 8%                                                                 |
| GLAZING                                              | 6/20 mm                                                            |
| WATER TIGHTNESS CERTIFICATION<br>EN 1027 - EN 12208  | CLASS 5A                                                           |
| AIR PERMEABILITY CERTIFICATION<br>EN 1026 - EN 12207 | CLASS 3                                                            |
| WIND RESISTANCE CERTIFICATION<br>EN 12211 – EN 12210 | CLASS B1                                                           |
|                                                      | CLASS B1                                                           |



For good operation of the glazed unit, always follow the type indicated.



For finishes, visit the website sunroom.it