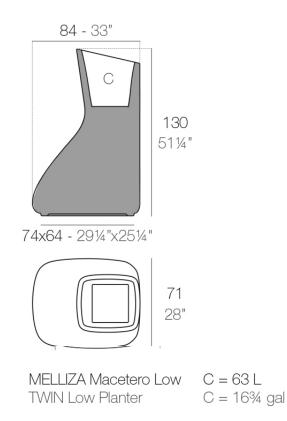

# Description

Pot made of polyethylene resin by rotational moulding. 100% Recyclable. Item suitable for indoor and outdoor use. Available in different finishes.

Weight: 20 Kg