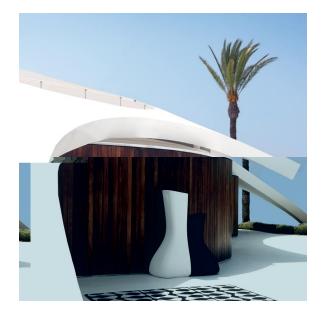

usly via the DMX transmitter (not included). There are two options to choose from: Professional XLR DMX and Home WIFI DMX. (Remote control included). Optional battery

RGBW LED BATTERY Ref. 45003Y



ice

Unit with internal lighting with battery-powered RGBW LED technology. Includes charger and remote control for switching colors and charger. Available only in matte ice white finish.

## RGBW LED DMX BATTERY Ref. 45003DY



Unit with internal lighting with RGBW LED technology and remote control unit for switching colors. Also controlLED by DMX-1024 (wireless), enabling communication between one or more products simultaneously via the DMX transmitter (not included). There are two options to choose from: Professional XLR DMX and Home WIFI DMX. (Remote control included).

Vondom

# Ambients