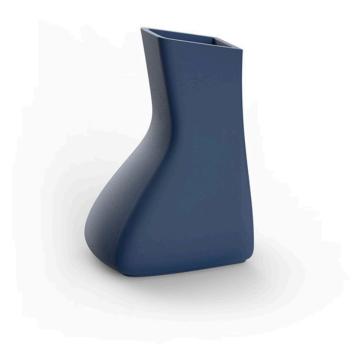

# Noma mellizas low by Javier Mariscal

The Noma Collection, designed by <u>Javier Mariscal</u> for the Spanish brand <u>Vondom</u>, is a group of outdoor items. There was an aim to create a new typology of furniture by combining the functions of a flowerpot and an outdoor table, and thus NOMA was born, a collection **characterized by its originality and versatile nature**.

# Description

Pot made of polyethylene resin by rotational moulding. 100% Recyclable. Item suitable for indoor and outdoor use. Available in different finishes.

Weight: 20 Kg