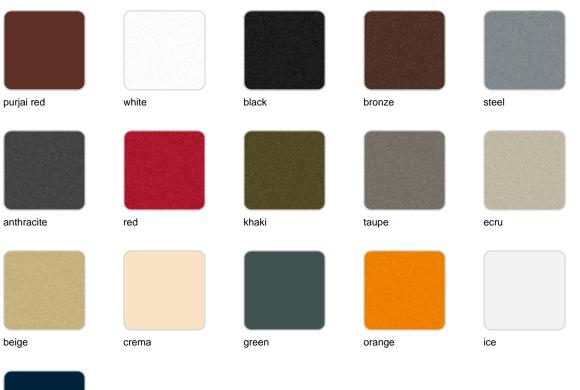

## SELF-WATERING Ref. 45003R

| purjai red | white | black | bronze | steel |
|------------|-------|-------|--------|-------|
|            |       |       |        |       |
| anthracite | red   | khaki | taupe  | ecru  |
|            |       |       |        |       |
| beige      | crema | green | orange | ice   |
|            |       |       |        |       |