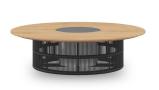

# RIZO-CT-C Rizo Coffee Table With Ice Bucket - Ceramic Top

### OVERVIEW

Outdoor coffee table with removable ice bucket with industrial grade Stainless steel plate that keeps beverages and ice cold and rust free. Rizo is decidedly low-maintenance that employs ceramic and rope on a powdercoated aluminum base.

- Highest quality ceramic top
- Powder coated aluminum
- Feature: removable stainless steel ice bucket in the middle
- Product care: wipe any dirt/stain with wet cloth, cover when not in use

Overall Dimension : W-120cm D-120cm H-32cm / W-47.25" D-47.25" H-12.5"