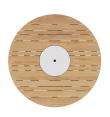

# RIZO-CT-T Rizo Coffee Table With Ice Bucket - TeakTop

### **OVERVIEW**

Outdoor coffee table with removable ice bucket with industrial grade Stainless steel plate that keeps beverages and ice cold and rust free. Rizo is decidedly low-maintenance that employs teak wood and rope on a powder-coated aluminum base.

- · Solid teakwood top
- Powder coated aluminum
- Feature: Removable Stainless steel Ice bucket in the middle
- Product care: wipe any dirt/stain with wet cloth, cover when not in use

Overall Dimension : W-120cm D-120cm H-32cm / W-47.25" D-47.25" H-12.5"