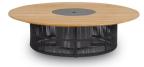

# RIZO-CT-T Rizo Coffee Table With Ice Bucket - TeakTop

### **OVERVIEW**

Outdoor coffee table with removable ice bucket with industrial grade Stainless steel plate that keeps beverages and ice cold and rust free. Rizo is decidedly low-maintenance that employs teak wood and rope on a powder-coated aluminum base.

- · Solid teakwood top
- Powder coated aluminum
- Feature: Removable Stainless steel Ice bucket in the middle
- Product care: wipe any dirt/stain with wet cloth, cover when not in use

Overall Dimension : W-120cm D-120cm H-32cm / W-47.25" D-47.25" H-12.5"