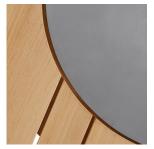

# RIZO-CT-C Rizo Coffee Table With Ice Bucket - Ceramic Top

### OVERVIEW

Outdoor coffee table with removable ice bucket with industrial grade Stainless steel plate that keeps beverages and ice cold and rust free. Rizo is decidedly low-maintenance that employs ceramic and rope on a powdercoated aluminum base.

- Highest quality ceramic top
- Powder coated aluminum
- Feature: removable stainless steel ice bucket in the middle
- Product care: wipe any dirt/stain with wet cloth, cover when not in use

Overall Dimension : W-120cm D-120cm H-32cm / W-47.25" D-47.25" H-12.5"