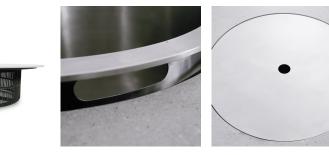

### OVERVIEW

Outdoor coffee table with removable ice bucket with industrial grade Stainless steel plate that keeps beverages and ice cold and rust free. Rizo is decidedly low-maintenance that employs ceramic and rope on a powdercoated aluminum base.

- Highest quality ceramic top
- Powder coated aluminum
- Feature: removable stainless steel ice bucket in the middle
- Product care: wipe any dirt/stain with wet cloth, cover when not in use

Overall Dimension : W-120cm D-120cm H-32cm / W-47.25" D-47.25" H-12.5"

### **OVERVIEW**

Outdoor coffee table with removable ice bucket with industrial grade Stainless steel plate that keeps beverages and ice cold and rust free. Rizo is decidedly low-maintenance that employs teak wood and rope on a powder-coated aluminum base.

- · Solid teakwood top
- Powder coated aluminum
- Feature: Removable Stainless steel Ice bucket in the middle
- Product care: wipe any dirt/stain with wet cloth, cover when not in use

Overall Dimension : W-120cm D-120cm H-32cm / W-47.25" D-47.25" H-12.5"