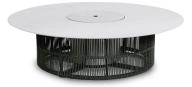

### **OVERVIEW**

Outdoor coffee table with removable ice bucket with industrial grade Stainless steel plate that keeps beverages and ice cold and rust free. Rizo is decidedly low-maintenance that employs teak wood and rope on a powder-coated aluminum base.

- · Solid teakwood top
- Powder coated aluminum
- Feature: Removable Stainless steel Ice bucket in the middle
- Product care: wipe any dirt/stain with wet cloth, cover when not in use

Overall Dimension : W-120cm D-120cm H-32cm / W-47.25" D-47.25" H-12.5"