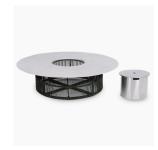

### OVERVIEW

Outdoor coffee table with removable ice bucket with industrial grade Stainless steel plate that keeps beverages and ice cold and rust free. Rizo is decidedly low-maintenance that employs ceramic and rope on a powdercoated aluminum base.

- Highest quality ceramic top
- Powder coated aluminum
- Feature: removable stainless steel ice bucket in the middle
- Product care: wipe any dirt/stain with wet cloth, cover when not in use

Overall Dimension : W-120cm D-120cm H-32cm / W-47.25" D-47.25" H-12.5"