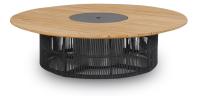

# RIZO-CT-T Rizo Coffee Table With Ice Bucket - TeakTop

### **OVERVIEW**

Outdoor coffee table with removable ice bucket with industrial grade Stainless steel plate that keeps beverages and ice cold and rust free. Rizo is decidedly low-maintenance that employs teak wood and rope on a powder-coated aluminum base.

- · Solid teakwood top
- Powder coated aluminum
- Feature: Removable Stainless steel Ice bucket in the middle
- Product care: wipe any dirt/stain with wet cloth, cover when not in use

Overall Dimension : W-120cm D-120cm H-32cm / W-47.25" D-47.25" H-12.5"