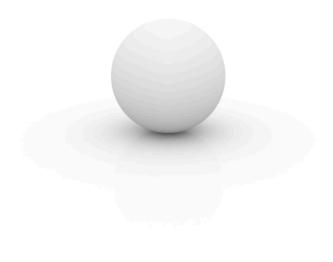

# Bubbles lamp Ø50 by Studio Vondom

The Jut Collection, designed by <u>Studio Vondom</u>, consists of different pieces of furniture for outdoors and modern and avant-garde interiors: lounger, sofa, armchair, chair, armchair, two tables of different sizes, extendable table, stools and high table.

### Description

Made of polyethylene resin by rotational moulding.100% Recyclable. Item suitable for indoor and outdoor use. Available in different finishes.

Weight: 2.8 Kg

Vondom