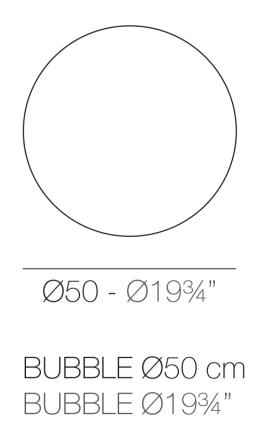

### Description

Made of polyethylene resin by rotational moulding.100% Recyclable. Item suitable for indoor and outdoor use. Available in different finishes.

Weight: 2.8 Kg

Vondom