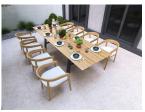

## OCT-220RECT-TK

# Octa Recta Dining Table 220 Teak Legs

## **OVERVIEW**

Bring the best out of your patio space with Octa Round Dining Table, a clean and modern piece composed entirely of solid teakwood. Featuring slanted legs with X shaped footrest form a sturdy base, this modern style table was made for quality and prolonged outdoor use.

- Solid teakwood, carefully kiln dried to protect against cracks and shrinking
- Seat capacity: 6
- Knock down for easy shipping
- Teak wood is naturally water, decay, and pest resistant
- Durability: weather resistant; water resistant; rust resistant
- Product care: hose with water, air dry