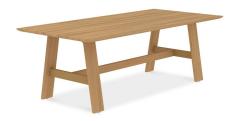

## OCT-220RECT-TK

# Octa Recta Dining Table 220 Teak Legs

## **OVERVIEW**

Bring the best out of your patio space with Octa Round Dining Table, a clean and modern piece composed entirely of solid teakwood. Featuring slanted legs with X shaped footrest form a sturdy base, this modern style table was made for quality and prolonged outdoor use.

- Solid teakwood, carefully kiln dried to protect against cracks and shrinking
- Seat capacity: 6
- Knock down for easy shipping
- Teak wood is naturally water, decay, and pest resistant
- Durability: weather resistant; water resistant; rust resistant
- Product care: hose with water, air dry

Overall Dimension: W-220 D-100 H-75 cm / W-86.75" D-39.5" H-29.5"

Ready for Immediate Shipment: 0

More Arriving Soon: Yes, 8 to 10 weeks