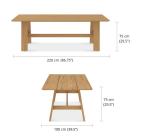

## OCT-220RECT-TK

# Octa Recta Dining Table 220 Teak Legs

Overall Dimension: W-220 D-100 H-75 cm / W-86.75" D-39.5" H-29.5"

Ready for Immediate Shipment: 0

More Arriving Soon: Yes, 8 to 10 weeks

## PRODUCT DETAILS

Dimension: W-220 D-100 H-75 cm / W-86.75" D-39.5" H-29.5"

Product Type: Knock Down

MOQ: 10