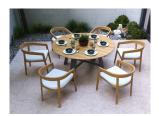

## OCT-150RDT-TK

# Octa Round Dining Table 150 Teak Legs

## **OVERVIEW**

Bring the best out of your patio space with Octa Round Dining Table, a clean and modern piece composed entirely of solid teakwood. Featuring four slanted legs forming a sturdy base, this modern style table was made for quality and prolonged outdoor use.

- Solid teakwood, carefully kiln dried to protect against cracks and
- Seat capacity: 2-4
- Knock down for easy shipping
- Teak wood is naturally water, decay, and pest resistant
- Durability: weather resistant; water resistant; rust resistant
- Product care: hose with water, air dry