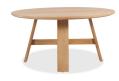

## OCT-150RDT-TK

# Octa Round Dining Table 150 Teak Legs

## **OVERVIEW**

Bring the best out of your patio space with Octa Round Dining Table, a clean and modern piece composed entirely of solid teakwood. Featuring four slanted legs forming a sturdy base, this modern style table was made for quality and prolonged outdoor use.

- Solid teakwood, carefully kiln dried to protect against cracks and
- Seat capacity: 2-4
- Knock down for easy shipping
- Teak wood is naturally water, decay, and pest resistant
- Durability: weather resistant; water resistant; rust resistant
- Product care: hose with water, air dry