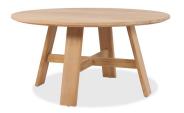

## OCT-150RDT-TK

# Octa Round Dining Table 150 Teak Legs

## **OVERVIEW**

Bring the best out of your patio space with Octa Round Dining Table, a clean and modern piece composed entirely of solid teakwood. Featuring four slanted legs forming a sturdy base, this modern style table was made for quality and prolonged outdoor use.