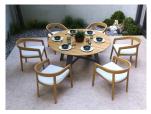

## OCT-150RDT-TK

# Octa Round Dining Table 150 Teak Legs

## **OVERVIEW**

Bring the best out of your patio space with Octa Round Dining Table, a clean and modern piece composed entirely of solid teakwood. Featuring four slanted legs forming a sturdy base, this modern style table was made for quality and prolonged outdoor use.

- Solid teakwood, carefully kiln dried to protect against cracks and
- Seat capacity: 2-4
- Knock down for easy shipping
- Teak wood is naturally water, decay, and pest resistant
- Durability: weather resistant; water resistant; rust resistant
- Product care: hose with water, air dry