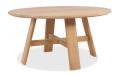

## OCT-220RECT-TK

# Octa Recta Dining Table 220 Teak Legs

## **OVERVIEW**

Bring the best out of your patio space with Octa Round Dining Table, a clean and modern piece composed entirely of solid teakwood. Featuring slanted legs with X shaped footrest form a sturdy base, this modern style table was made for quality and prolonged outdoor use.

- Solid teakwood, carefully kiln dried to protect against cracks and shrinking
- Seat capacity: 6
- Knock down for easy shipping
- Teak wood is naturally water, decay, and pest resistant
- Durability: weather resistant; water resistant; rust resistant
- Product care: hose with water, air dry