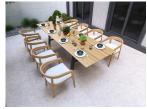

## OCT-220RECT-TK

# Octa Recta Dining Table 220 Teak Legs

## **OVERVIEW**

Bring the best out of your patio space with Octa Round Dining Table, a clean and modern piece composed entirely of solid teakwood. Featuring slanted legs with X shaped footrest form a sturdy base, this modern style table was made for quality and prolonged outdoor use.

- Solid teakwood, carefully kiln dried to protect against cracks and shrinking
- Seat capacity: 6
- Knock down for easy shipping
- Teak wood is naturally water, decay, and pest resistant
- Durability: weather resistant; water resistant; rust resistant
- Product care: hose with water, air dry