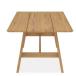

## OCT-150RDT-TK

# Octa Round Dining Table 150 Teak Legs

## **OVERVIEW**

Bring the best out of your patio space with Octa Round Dining Table, a clean and modern piece composed entirely of solid teakwood. Featuring four slanted legs forming a sturdy base, this modern style table was made for quality and prolonged outdoor use.

- Solid teakwood, carefully kiln dried to protect against cracks and
- Seat capacity: 2-4
- Knock down for easy shipping
- Teak wood is naturally water, decay, and pest resistant
- Durability: weather resistant; water resistant; rust resistant
- Product care: hose with water, air dry

Overall Dimension: W-150 D-150 H-75 cm / W-59" D-59" H-29.5"

Ready for Immediate Shipment: 0

More Arriving Soon: Yes, 8 to 10 weeks