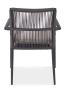

## CARIO-DC Cario Dining Chair

## OVERVIEW

Perfect dining chair for a pleasant breakfast on weekend or dinner party by the poolside. Made of polyester rope hugging the aluminum frame with high quality in every detail. The square weaving on the seat provides an enjoyable seating experience.

- Polymer cord woven dining chair
- Powder-coated aluminum frame, round tube, protected against moisture & rust
- Removable cushion with different options of outdoor fabrics which are resistant to UV and fading
- High-density foam with great resilience and breathability
- Product & care: cover when not in used

Overall Dimension : W-60 D-66.5 H-82 cm / W-23.75" D-261.8" H-32.25"

## PRODUCT DETAILS

Dimension : W-60 D-66.5 H-82 cm / W-23.75" D-261.8" H-32.25" Arm Height: 65cm / 25.5" Seat Height: 48cm / 19" Seat Depth: 48.5cm / 19" Product Type : Fix AVAILABLE IN

Ready for Immediate Shipment : 0 More Arriving Soon : Yes, 8 to 10 weeks