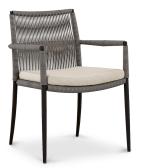

## CARIO-DC Cario Dining Chair

## OVERVIEW

Perfect dining chair for a pleasant breakfast on weekend or dinner party by the poolside. Made of polyester rope hugging the aluminum frame with high quality in every detail. The square weaving on the seat provides an enjoyable seating experience.

- Polymer cord woven dining chair
- Powder-coated aluminum frame, round tube, protected against moisture & rust
- Removable cushion with different options of outdoor fabrics which are resistant to UV and fading
- High-density foam with great resilience and breathability
- Product & care: cover when not in used

Overall Dimension : W-60 D-66.5 H-82 cm / W-23.75" D-261.8" H-32.25"

## PRODUCT DETAILS

Dimension : W-60 D-66.5 H-82 cm / W-23.75" D-261.8" H-32.25" Arm Height: 65cm / 25.5" Seat Height: 48cm / 19" Seat Depth: 48.5cm / 19" Product Type : Fix AVAILABLE IN

Ready for Immediate Shipment : 0 More Arriving Soon : Yes, 8 to 10 weeks