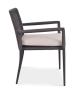

## CARIO-DC Cario Dining Chair

## OVERVIEW

Perfect dining chair for a pleasant breakfast on weekend or dinner party by the poolside. Made of polyester rope hugging the aluminum frame with high quality in every detail. The square weaving on the seat provides an enjoyable seating experience.

- Polymer cord woven dining chair
- Powder-coated aluminum frame, round tube, protected against moisture & rust
- Removable cushion with different options of outdoor fabrics which are resistant to UV and fading
- High-density foam with great resilience and breathability
- Product & care: cover when not in used

Overall Dimension : W-60 D-66.5 H-82 cm / W-23.75" D-261.8" H-32.25"

## PRODUCT DETAILS

Dimension : W-60 D-66.5 H-82 cm / W-23.75" D-261.8" H-32.25" Arm Height: 65cm / 25.5" Seat Height: 48cm / 19" Seat Depth: 48.5cm / 19" Product Type : Fix AVAILABLE IN

Ready for Immediate Shipment : 0 More Arriving Soon : Yes, 8 to 10 weeks