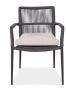

## CARIO-DC Cario Dining Chair

## OVERVIEW

Perfect dining chair for a pleasant breakfast on weekend or dinner party by the poolside. Made of polyester rope hugging the aluminum frame with high quality in every detail. The square weaving on the seat provides an enjoyable seating experience.

- Polymer cord woven dining chair
- Powder-coated aluminum frame, round tube, protected against moisture & rust
- Removable cushion with different options of outdoor fabrics which are resistant to UV and fading
- High-density foam with great resilience and breathability
- Product & care: cover when not in used

Overall Dimension : W-60 D-66.5 H-82 cm / W-23.75" D-261.8" H-32.25"

## PRODUCT DETAILS

Dimension : W-60 D-66.5 H-82 cm / W-23.75" D-261.8" H-32.25" Arm Height: 65cm / 25.5" Seat Height: 48cm / 19" Seat Depth: 48.5cm / 19" Product Type : Fix AVAILABLE IN

Ready for Immediate Shipment : 0 More Arriving Soon : Yes, 8 to 10 weeks