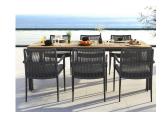

## CARIO-DC Cario Dining Chair

## OVERVIEW

Perfect dining chair for a pleasant breakfast on weekend or dinner party by the poolside. Made of polyester rope hugging the aluminum frame with high quality in every detail. The square weaving on the seat provides an enjoyable seating experience.

## COLLECTION OVERVIEW

From the Aluminium Powder Coated Collection