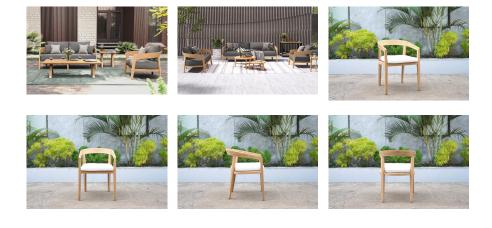

### AVAILABLE IN

COLLECTION OVERVIEW

## From the Vento Teak Collection

Sofa collection with broad dimension that can fit everyone in the family. The elegant shape impresses the audience with its round backrest, it develops downwards. The slight curvature adds a graceful touch to the construction. The golden color of the frame will blend beautifully to your contemporary outdoor space.