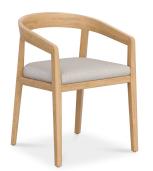

# VENTO-DC Vento Teak Dining Chair

### **OVERVIEW**

Modern dining chair in solid teak wood, highly durable and only requires minimal maintenance. Thick padded cushions are available as additional accessories that can be upholstered in outdoor fabrics.

- Solid teakwood, excellent material to withstand mildew and rot ٠
- Stackable for easy shipping and storing
- · Weatherproof and able stand outside all year round
- Removable cushion slipcovers from olefin fabric which is resistant to • UV and fading
- Product Care: hose down and wipe with a clean damp cloth

Overall Dimension : W-56 D-60.5 H-76 cm / W-22.05" D-23.82" H-29.92"

### PRODUCT DETAILS

Dimension : W-56 D-60.5 H-76 cm / W-22" D-24" H-30" Arm Height: 65cm / 25.5" Seat Height: 44cm / 17.5" Seat Depth: 52cm / 20.5" Product Type : Fix

Packaging / Carton Box CBM : 0.35 ( 1 Unit/box) Weight/box : nett = 7.96 kg gross = 11 kg Box Packaging : 62 x 72 x 79 cm / 24.5" x 28.5" x 31.25" Ready for Immediate Shipment : -392 More Arriving Soon : Yes, 8 to 10 weeks